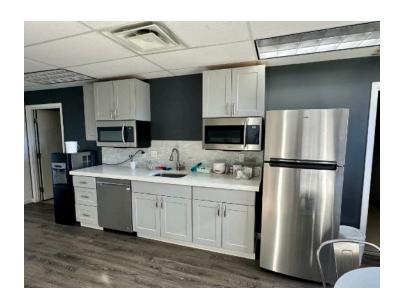

#### **SPACE INFO**:

- Approximately 15,104 total SF (10,000 SF warehouse, 4,000 SF office - ground & mezzanine & 1,104 SF storage building)
- Multiple open work space, conference room, kitchenette
  & 2 restrooms
- 100% HVAC
- One electric drive-in door 12'x16'
- Two dock doors (one w/ edge of dock leveler) 8'x10'
- · 480-volt, 3 Phase, 400 amps
- · 22' clear
- Solar panels offsets up to 30%-40% electric expense

# **PROPERTY PHOTOS**

2028 Bohlke Blvd. Fairfield, OH 45014 Industrial Space For Lease

North Ridge Realty Group 7182 Liberty Centre Drive, Suite M West Chester, OH 45069 Marshall Stretch VP Sales & Leasing 513.504.8232 Mobile John Stretch Broker / Owner 513.623.6505 Mobile