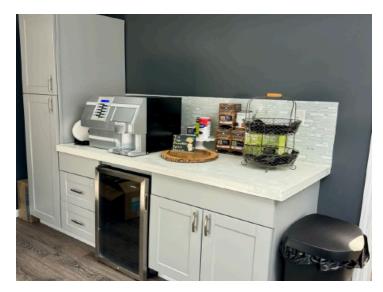

#### **SPACE INFO**:

- Approximately 15,104 total SF (10,000 SF warehouse, 4,000 SF office - ground & mezzanine & 1,104 SF storage building)
- Multiple open work space, conference room, kitchenette
  & 2 restrooms
- 100% HVAC
- One electric drive-in door 12'x16'
- Two dock doors (one w/ edge of dock leveler) 8'x10'
- · 480-volt, 3 Phase, 400 amps
- · 22' clear
- Solar panels offsets up to 30%-40% electric expense

# **PROPERTY PHOTOS**

2028 Bohlke Blvd. Fairfield, OH 45014 Industrial Space For Lease

North Ridge Realty Group 7182 Liberty Centre Drive, Suite M West Chester, OH 45069 Marshall Stretch VP Sales & Leasing 513.504.8232 Mobile John Stretch Broker / Owner 513.623.6505 Mobile