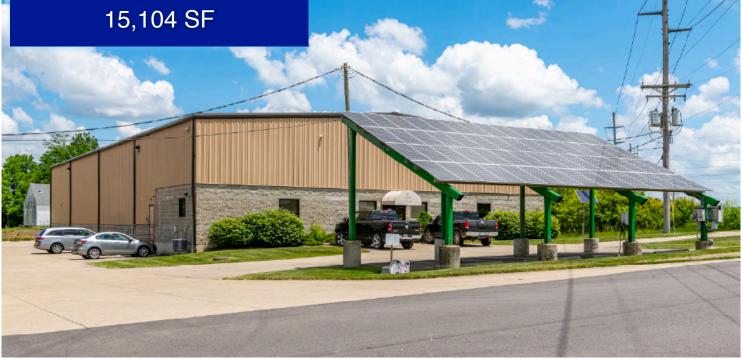

#### **AVAILABLE**:

15,104 total SF on 1.129 acres (10,000 SF WH, 4,000 SF office + 1,104 SF storage building)

#### **SPACE INFO**:

- Approximately 15,104 total SF (10,000 SF warehouse, 4,000 SF office - ground & mezzanine & 1,104 SF storage building)
- Multiple open work space, conference room, kitchenette
  & 2 restrooms
- 100% HVAC
- One electric drive-in door 12'x16'
- Two dock doors (one w/ edge of dock leveler) 8'x10'
- · 480-volt, 3 Phase, 400 amps
- · 22' clear
- Solar panels offsets up to 30%-40% electric expense

# **PROPERTY PHOTOS**

2028 Bohlke Blvd. Fairfield, OH 45014 Industrial Space For Lease

North Ridge Realty Group 7182 Liberty Centre Drive, Suite M West Chester, OH 45069 Marshall Stretch VP Sales & Leasing 513.504.8232 Mobile John Stretch Broker / Owner 513.623.6505 Mobile