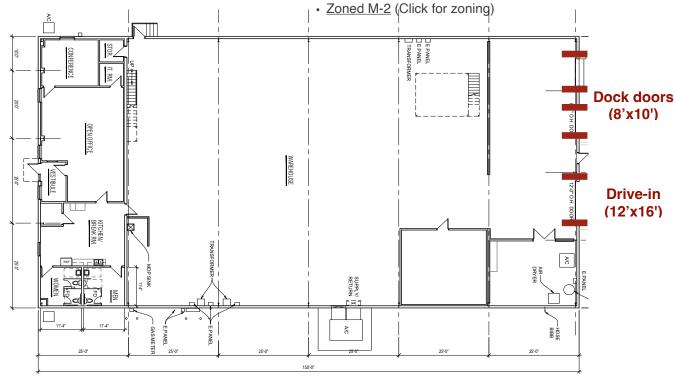

#### **AVAILABLE**:

15,104 total SF on 1.129 acres (10,000 SF WH, 4,000 SF office + 1,104 SF storage building)

#### SUMMARY:

- 1 drive-in & 2 docks
- 22' clear
- 480-volt, 3 Phase, 400 amps
- 100% HVAC

#### **SPACE INFO**:

- Approximately 15,104 total SF (10,000 SF warehouse, 4,000 SF office - ground & mezzanine & 1,104 SF storage building)
- Multiple open work space, conference room, kitchenette
  & 2 restrooms
- 100% HVAC
- One electric drive-in door 12'x16'
- Two dock doors (one w/ edge of dock leveler) 8'x10'
- · 480-volt, 3 Phase, 400 amps
- · 22' clear
- Solar panels offsets up to 30%-40% electric expense