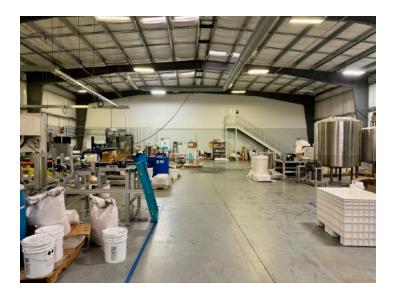

#### **SPACE INFO**:

- Approximately 15,104 total SF (10,000 SF warehouse, 4,000 SF office - ground & mezzanine & 1,104 SF storage building)
- Multiple open work space, conference room, kitchenette
  & 2 restrooms
- 100% HVAC
- One electric drive-in door 12'x16'
- Two dock doors (one w/ edge of dock leveler) 8'x10'
- · 480-volt, 3 Phase, 400 amps
- · 22' clear
- Solar panels offsets up to 30%-40% electric expense

# **PROPERTY PHOTOS**

2028 Bohlke Blvd. Fairfield, OH 45014 Industrial Space For Lease

North Ridge Realty Group 7182 Liberty Centre Drive, Suite M West Chester, OH 45069 Marshall Stretch VP Sales & Leasing 513.504.8232 Mobile John Stretch Broker / Owner 513.623.6505 Mobile