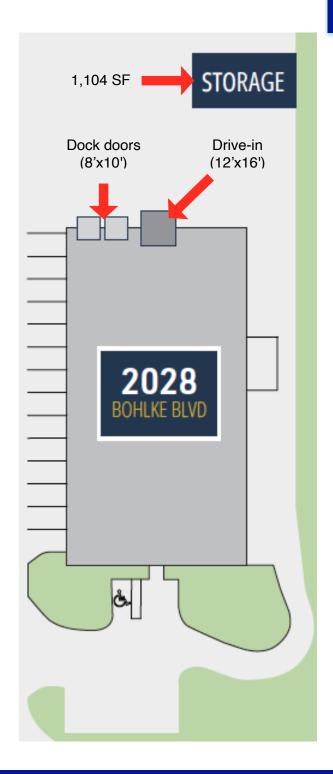

#### **SPACE INFO**:

- Approximately 15,104 total SF (10,000 SF warehouse, 4,000 SF office - ground & mezzanine & 1,104 SF storage building)
- Multiple open work space, conference room, kitchenette
  & 2 restrooms
- 100% HVAC
- One electric drive-in door 12'x16'
- Two dock doors (one w/ edge of dock leveler) 8'x10'
- · 480-volt, 3 Phase, 400 amps
- · 22' clear
- Solar panels offsets up to 30%-40% electric expense

## SITE PLAN

2028 Bohlke Blvd. Fairfield, OH 45014 Industrial Space For Lease

**North Ridge Realty Group** 

7182 Liberty Centre Drive, Suite M West Chester, OH 45069

**Marshall Stretch** 

VP Sales & Leasing 513.504.8232 Mobile